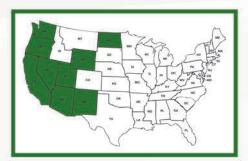

## **PRODUCT FEATURES:**

- Used for the control of the California ground squirrel in California, Oregon, Washington, Wyoming, Utah, Nevada, New Mexico, Arizona & North Dakota
  - Apply within 100ft of man-made structures
- Highly palatable formula competes with ground squirrel's natural food source
- Effective and economical approach for control of ground squirrels
- From the makers of PCQ<sup>®</sup>