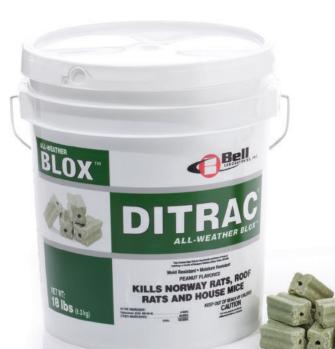

### **PRODUCT FEATURES:**

- ▶ Made with Diphacinone
  - Contains the multiple-feeding anticoagulant Diphacinone
  - The antidote, Vitamin K<sub>1</sub>, is readily available
  - Excellent value for both indoor and outdoor applications
  - Great for maintaining control once population is restrained
- ▶ Available Product Forms
  - All-weather Blox & Cake are highly palatable and both mold and moisture resistant
  - Tracking Powder is a restricted-use pesticide for use by certified applicators only. Just teaspoon amounts will control Norway rats, roof rats and house mice.

| PRODUCT                | CODE   | CASE QTY                |
|------------------------|--------|-------------------------|
| Ditrac Blox            | DI4021 | 4 lb. Pail - 4 per case |
| Ditrac Blox            | DI4024 | 18 lb. Pail             |
| Ditrac Cake            | DC1601 | 1 lb. Ctn 16 per case   |
| Ditrac Tracking Powder | D15066 | 6 lb. Pail - 4 per case |
| Ditrac Tracking Powder | D15067 | 25 lb. Pail             |
|                        |        |                         |