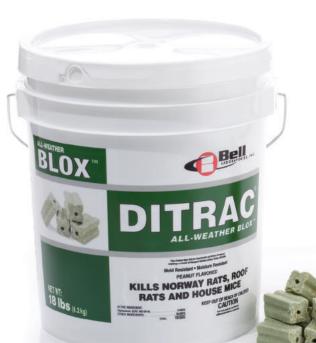

### **PRODUCT FEATURES:**

- ▶ Made with Diphacinone
  - Contains the multiple-feeding anticoagulant Diphacinone
  - The antidote, Vitamin K<sub>1</sub>, is readily available
  - Excellent value for both indoor and outdoor applications
  - Great for maintaining control once population is restrained
- ▶ Available Product Forms
  - All-weather Blox & Cake are highly palatable and both mold and moisture resistant
  - Tracking Powder is a restricted-use pesticide for use by certified applicators only. Just teaspoon amounts will control Norway rats, roof rats and house mice.

| PRODUCT                | CODE   | CASE QTY                |
|------------------------|--------|-------------------------|
| Ditrac Blox            | DI4021 | 4 lb. Pail - 4 per case |
| Ditrac Blox            | DI4024 | 18 lb. Pail             |
| Ditrac Cake            | DC1601 | 1 lb. Ctn 16 per case   |
| Ditrac Tracking Powder | D15066 | 6 lb. Pail - 4 per case |
| Ditrac Tracking Powder | D15067 | 25 lb. Pail             |
|                        |        |                         |