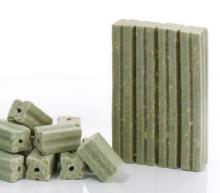

### **PRODUCT FEATURES:**

- ▶ Made with Diphacinone
  - Contains the multiple-feeding anticoagulant Diphacinone
  - The antidote, Vitamin K<sub>1</sub>, is readily available
  - Excellent value for both indoor and outdoor applications
  - Great for maintaining control once population is restrained
- ▶ Available Product Forms
  - All-weather Blox & Cake are highly palatable and both mold and moisture resistant
  - Tracking Powder is a restricted-use pesticide for use by certified applicators only. Just teaspoon amounts will control Norway rats, roof rats and house mice.