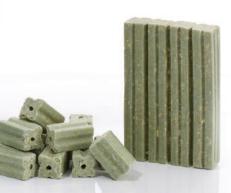

### **PRODUCT FEATURES:**

- ▶ Made with Diphacinone
  - Contains the multiple-feeding anticoagulant Diphacinone
  - The antidote, Vitamin K<sub>1</sub>, is readily available
  - Excellent value for both indoor and outdoor applications
  - Great for maintaining control once population is restrained
- ▶ Available Product Forms
  - All-weather Blox & Cake are highly palatable and both mold and moisture resistant
  - Tracking Powder is a restricted-use pesticide for use by certified applicators only. Just teaspoon amounts will control Norway rats, roof rats and house mice.