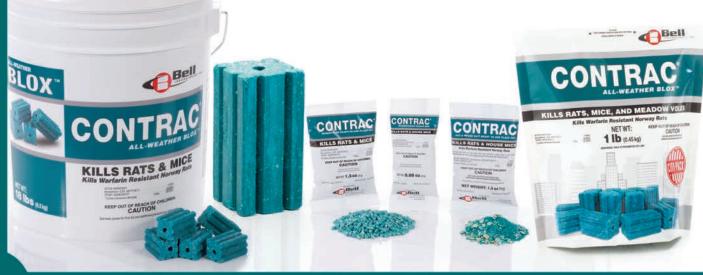

## **PRODUCT FEATURES:**

- Contains the single-feed, second-generation anticoagulant, bromadiolone, for optimal control of rats, mice and non-commensal rodents
- Formulated with food-grade ingredients for outstanding rodent acceptance and control
- Effective control indoors and out; an excellent, all-purpose bait
- Available in a variety of bait forms: Blox, pellets, meal and place pacs
- Available in a 1-lb City Pack for easy transportation and inventory control

Contrac Blox Contrac Blox Contrac Blox Contrac Blox Contrac Super Blox Contrac Pellets Contrac Pellets Contrac Pellets Contrac Meal Contrac Meal

CODE CASE QTY CB4047 4 lb. pail - 4 per case 18 lb. pail 1 lb. City Packs CB4051 CB1616 CB4040 40 x 8 oz. carton 25 lb. pail 174 x 1.5 oz. carton CP4082 CP1715 CP2925 291 x 25 gm carton CM4058 25 lb. pail 174 x 1.5 oz. carton CM1715