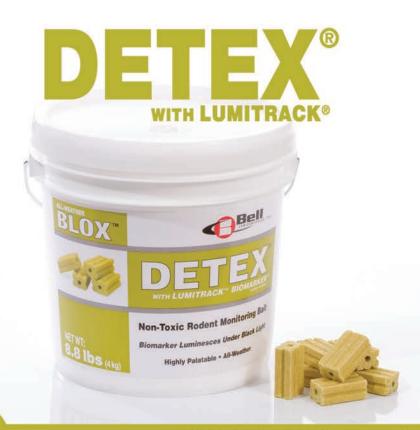

# **NON-TOXIC MONITORING BAIT**

#### **PRODUCT FEATURES:**

- ▶ Biomarker
  - Special additive visible under blacklight
  - Easily detected in rodent feces
- ▶ Non-Toxic
  - Contains no active ingredient
- ▶ Sensitive Accounts
  - Use to monitor rodent activity in schools, food accounts, etc.
- ▶ Tracking/Monitoring
  - Easily track rodent movement and identify harborage areas
- Prebaiting
  - Helps ensure fast acceptance of rodenticide when used as a prebait
- ▶ Highly Palatable
  - Formulated with food-grade ingredients