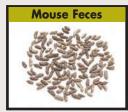

#### SPECIES INDENTIFICATION

- Droppings in the surrounding ground cover should more easily be found to determine the type of rodent infestation
- Infestation size will be more easily determined based on dropping counts