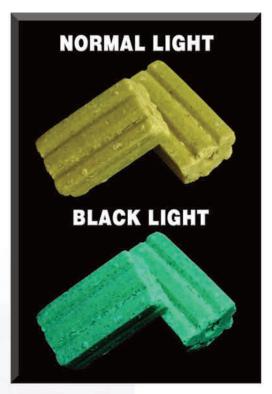

#### **PRODUCT FEATURES:**

- ▶ Biomarker
  - Special additive visible under blacklight
  - Easily detected in rodent feces
- ▶ Non-Toxic
  - Contains no active ingredient
- ▶ Sensitive Accounts
  - Use to monitor rodent activity in schools, food accounts, etc.
- ▶ Tracking/Monitoring
  - Easily track rodent movement and identify harborage areas
- Prebaiting
  - Helps ensure fast acceptance of rodenticide when used as a prebait
- ▶ Highly Palatable
  - Formulated with food-grade ingredients

# HOW TO USE LUMITRACK® WITH AN IPM PROGRAM