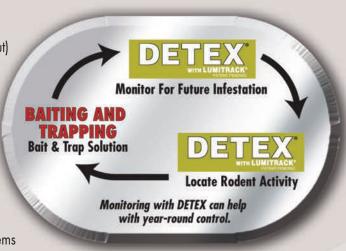

#### STEP 1

▶ Apply Detex with Lumitrack as a monitoring bait (inside and out) to determine rodent activity and points of entry

#### STEP 2

Once rodent pathways and harborage areas have been identified, place control measures at points of highest activity

### STEP 3

Once rodent infestation is taken care of, replace control measures with Detex with Lumitrack to monitor for future problems