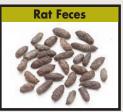

#### SPECIES INDENTIFICATION

- Droppings in the surrounding ground cover should more easily be found to determine the type of rodent infestation
- Infestation size will be more easily determined based on dropping counts