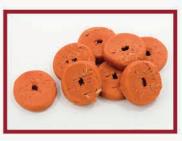

## **PRODUCT FEATURES:**

- Extruded hole in center of bait for easy and consistent placement
- Contains the powerful single-feed, secondgeneration anticoagulant, Brodifacoum
  - Lower toxicity 0.0025% formula
- Incorporates Lumitrack<sup>®</sup>
  - Causes rodent droppings to glow under UV light to help better identify, track and eliminate rodents
- Sustained palatability
- Not affected by freezing temperatures
- Mold and moisture resistant
- High heat resistance