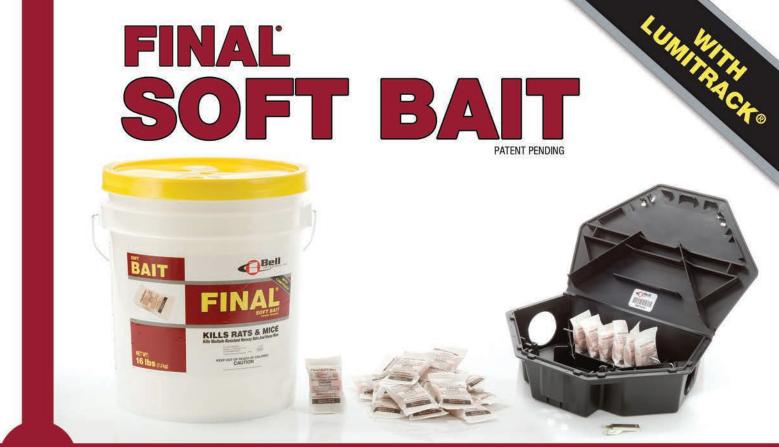

## SOFT BAIT DEVELOPED FOR SUSTAINED PALATABILITY

## **PRODUCT FEATURES:**

- Extruded hole in center of bait for easy and consistent placement
- Contains the powerful single-feed, secondgeneration anticoagulant, Brodifacoum
  - Lower toxicity 0.0025% formula
- Incorporates Lumitrack<sup>®</sup>
  - Causes rodent droppings to glow under UV light to help better identify, track and eliminate rodents
- Sustained palatability
- Not affected by freezing temperatures
- Mold and moisture resistant
- High heat resistance

**соре** FS1000 **case qty** 16 lb. pail

Madison, Wisconsin 53704 USA | Ph: (608) 241-0202 | Fax: (608) 241-9631

www.belllabs.com