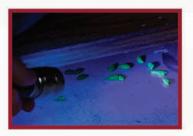

## **PRODUCT FEATURES:**

- Extruded hole in center of bait for easy and consistent placement
- Contains the powerful single-feed, secondgeneration anticoagulant, Brodifacoum
  - Lower toxicity 0.0025% formula
- Incorporates Lumitrack<sup>®</sup>
  - Causes rodent droppings to glow under UV light to help better identify, track and eliminate rodents
- Sustained palatability
- Not affected by freezing temperatures
- Mold and moisture resistant
- High heat resistance