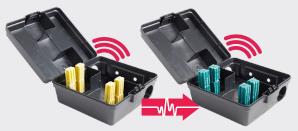

## PRE-BAIT USING DETEX<sup>®</sup> NON-TOXIC BAIT Diagnose activity with Bell Sensing app

SWITCH TO ACTIVE BAIT

When activity is proven with \$\vec{Q}\$ data, switch non-toxic bait for rodenticide

THE WORLD LEADER IN RODENT CONTROL TECHNOLOGY® www.belliabs.com