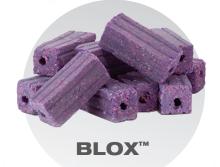

## **BAIT FORMS**

**PELLETS** 

SOFT BAIT

| PRODUCT                      | CODE   | CASE QUANTITY                    |
|------------------------------|--------|----------------------------------|
| FASTRAC BLOX                 | XB2024 | 4 lb. pail x 2/case              |
| FASTRAC Pellets - Place Pacs | XP2129 | 121 x 15 gm. pacs/pail x 2       |
| FASTRAC Pellets              | FP2006 | 6 lb. pail x 2/case              |
| FASTRAC Soft Bait            | XS2024 | 4 lb. pail x 2/case (8g sachets) |