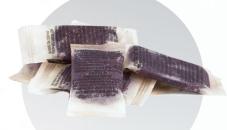

## **BAIT FORMS**

**PELLETS** 

SOFT BAIT

| PRODUCT                      | CODE   | CASE QUANTITY                    |
|------------------------------|--------|----------------------------------|
| FASTRAC BLOX                 | XB2024 | 4 lb. pail x 2/case              |
| FASTRAC Pellets - Place Pacs | XP2129 | 121 x 15 gm. pacs/pail x 2       |
| FASTRAC Pellets              | FP2006 | 6 lb. pail x 2/case              |
| FASTRAC Soft Bait            | XS2024 | 4 lb. pail x 2/case (8g sachets) |